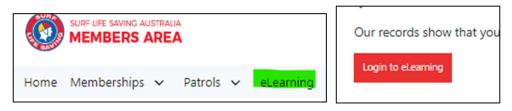

## Step 1 – complete the e-learning

Go to https://members.sls.com.au, login and click **eLearning** from the top menu bar, then **Login to eLearning** 

Click on training library on the left

Click View Courses under SLS – Skills Maintenance