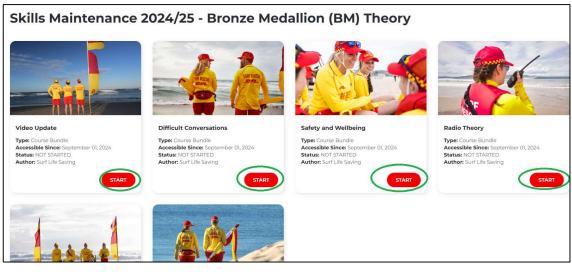

Go through and click **Start** on a module to complete it.

- If you hold a Bronze Medallion you do not need to do the SRC, Observers Award, Radio Operator Certificate or Award Member course.
- If you hold a SRC you do not need to do the Observers Award, Radio Operator Certificate or Award Member course.
- If you have the Silver Medallion Patrol Captain this will be additional to the Bronze Medallion proficiency.
- For age managers please check with junior coordinators.