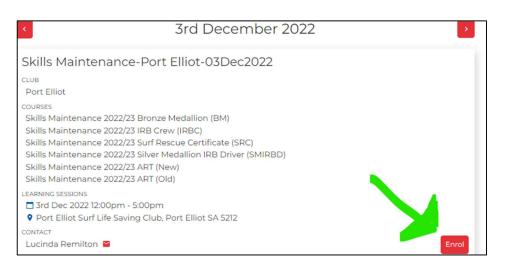

This will bring up details. Click **Enrol** to join the session

Tick the boxes for maintenance for the courses you wish to complete

If you have a cross by the ones it means you do not hold that current award, for further info e-mail <u>chiefinstructor@portelliotslsc.com.au</u>

| Enrol for Skills Maintenance-Port Elliot-03Dec2022                                    | ×        |
|---------------------------------------------------------------------------------------|----------|
| Select the courses you wish to complete                                               | Eligible |
| Skills Maintenance 2022/23 Bronze Medallion (BM)                                      | ~        |
| Skills Maintenance 2022/23 IRB Crew (IRBC) Prerequisite errors -                      | ×        |
| Skills Maintenance 2022/23 Surf Rescue Certificate (SRC) Prerequisite errors ~        | ×        |
| Skills Maintenance 2022/23 Silver Medallion IRB Driver (SMIR<br>Prerequisite errors - | ×        |
| Skills Maintenance 2022/23 ART (New) Prerequisite errors -                            | ×        |
| Skills Maintenance 2022/23 ART (Old)                                                  | ~        |
| Ca                                                                                    | ncel     |