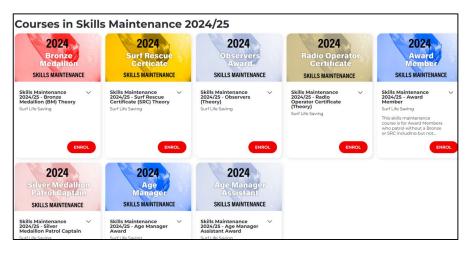

Click on Enrol for the appropriate award(s) you have

You will then be allocated the training under **My Training > Not started or in progress modules.** Click on **View** to view the modules for that award

Go through and click **Start** on a module to complete it.

- If you hold a Bronze Medallion you do not need to do the SRC, Observers Award, Radio Operator Certificate or Award Member course.
- If you hold a SRC you do not need to do the Observers Award, Radio Operator Certificate or Award Member course.
- If you have the Silver Medallion Patrol Captain this will be additional to the Bronze Medallion proficiency.
- For age managers please check with junior coordinators.