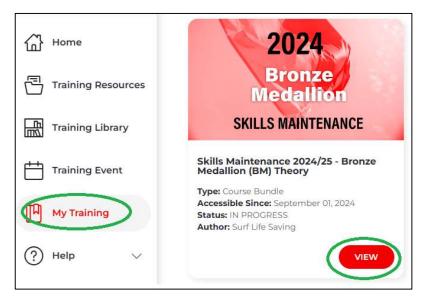

Click on Enrol for the appropriate award(s) you have

You will then be allocated the training under **My Training > Not started or in progress modules.** Click on **View** to view the modules for that award