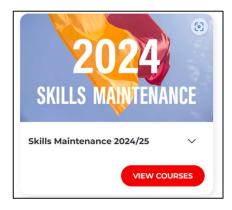

## Step 1 – complete the e-learning

Go to https://members.sls.com.au, login and click **eLearning** from the top menu bar, then **Login to eLearning** 

Click on training library on the left

Click View Courses under SLS – Skills Maintenance